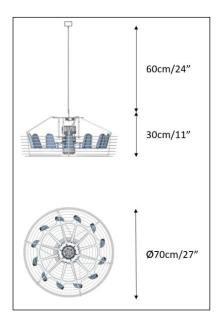

Material of bracket Galvanized steel - white powder coated

Protection Incl. basket

Suspension system Mounting strip and truss bracket

Control area Each vertical fan has a control area of approx. 256 m²/2700 ft²

Weight 6,2 KG / 13.6 lb

RIGHTS Copyright © Ludvig Svensson, Bleiswijk 2023. All rights reserved.

These terms of delivery can be viewed on our website <u>www.ludvigsvensson.com</u> and we will send you a free copy on request. In addition, supplementary contractual and/or general terms by your Svensson partner or installer may apply. In case of contradictions, the terms of the dealer/installer shall prevail.