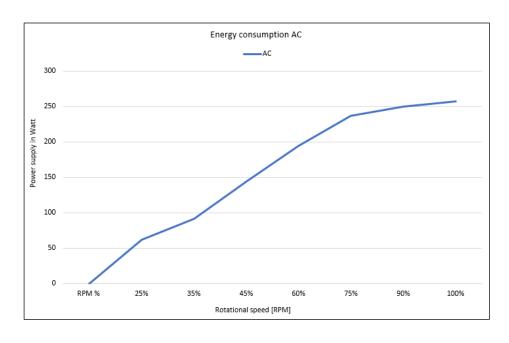

## **Specifications**

Description ClimaFlow Fan-AC

Line voltage 1~MOT 230V ±10% 50Hz P1 260W 1,2A

1~MOT 230V ±10% 60Hz P1 300W 1,3A

Rated values IP54 THCL 155

Power connection out Incl. power cable 2 Meter

Terminal box K05 fixed on motor

Control On/Off (RPM controllable by power or external controller)

Motor protection Thermal contact

Min. operating temperature °C -35

Quality of bearing Ball bearing with long-time lubrication