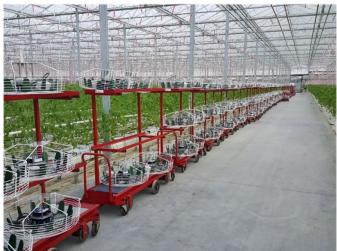

Material of bracket Galvanized steel - white powder coated

Protection Incl. basket

Suspension system Mounting strip and truss bracket

Control area Each vertical fan has a control area of approx. 256 m²/2700 ft²