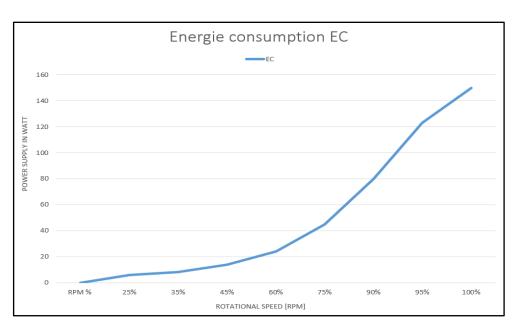

## **Specifications**

Description ClimaFlow Fan EC

Line voltage 1 ~ 200...240 V, 50/60Hz P1 130W 1,4-1,15A

Rated values 60°C IP54 THCL 155

Motor сЯUus UL Recognized Component

Power connection out Incl. power cable 2M – Inc. Wieland Plug **96.032.4053.1** 