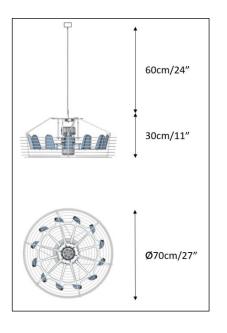

Material of basket Galvanized steel + white powder coated

Protection Incl. basket

Suspension system Mounting strip and truss bracket

Control area Each vertical fan has a control area of approx. 256 m²/2700 ft²